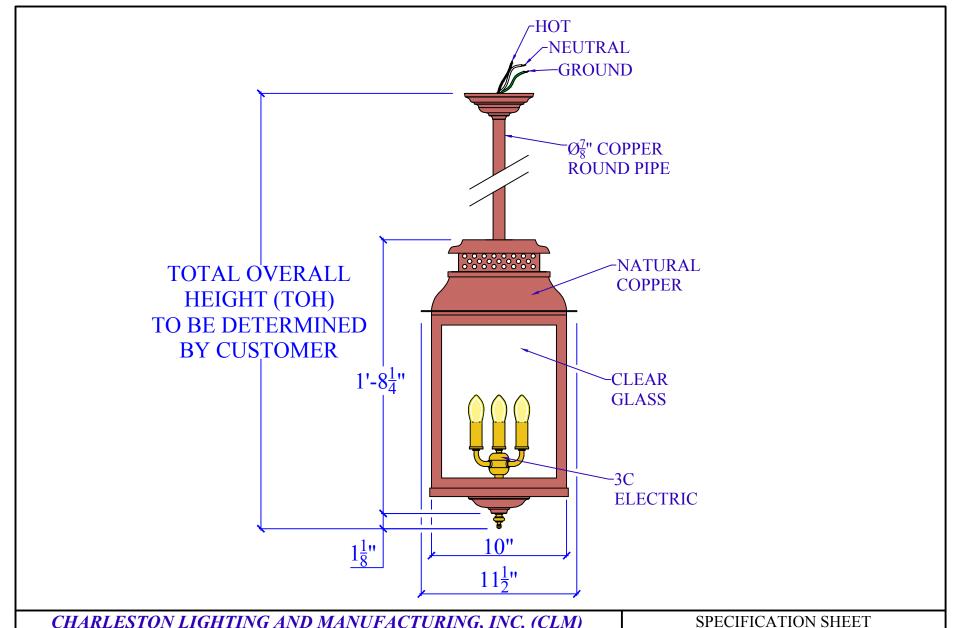

| LIGHT:   | FAIRFAX - 322 - 3C - STEM | DATE: | APP.BY: | J.D. |
|----------|---------------------------|-------|---------|------|
| BRACKET: | STEM - H20-1/4" W11-1/2"  |       | REV.    |      |

COPYRIGHT 1994 TO CURRENT YEAR, CHARLESTON LIGHTING & MANUFACTURING, INC. (CLM).